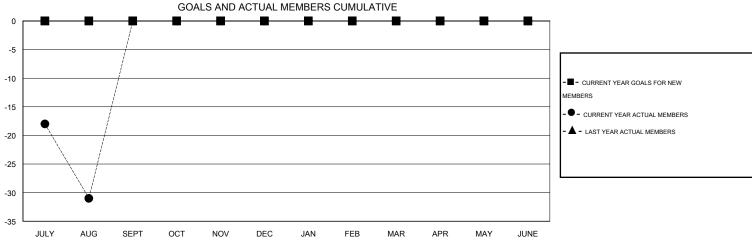

## MONTHLY MEMBERSHIP PROGRESS REPORT

District C 2

Results as of: 8/31/2015

| GMT: OPEN     | LOCATION ALBERTA |                   |                  |                  |                       |                    |                                     |                    | GMT CA 2         |  |
|---------------|------------------|-------------------|------------------|------------------|-----------------------|--------------------|-------------------------------------|--------------------|------------------|--|
|               |                  | Clubs             |                  |                  | Members               |                    |                                     |                    |                  |  |
|               | RESU             | LTS FOR 2015-2016 |                  |                  | RESULTS FOR 2015-2016 |                    |                                     |                    |                  |  |
| QUARTER       | NEW CLUB<br>GOAL | NEW CLUBS         | DROPPED<br>CLUBS | NET<br>GAIN/LOSS | QUARTER               | NEW MEMBER<br>GOAL | CHARTER AND<br>NEW MEMBERS<br>ADDED | DROPPED<br>MEMBERS | NET<br>GAIN/LOSS |  |
| JULY/AUG/SEPT | 0                | 0                 | 0                | 0                | JULY/AUG/SEPT         | 0                  | 15                                  | 46                 | -31              |  |
| OCT/NOV/DEC   | 0                | 0                 | 0                | 0                | OCT/NOV/DEC           | 0                  | 0                                   | 0                  | 0                |  |
| JAN/FEB/MAR   | 0                | 0                 | 0                | 0                | JAN/FEB/MAR           | 0                  | 0                                   | 0                  | 0                |  |
| APR/MAY/JUNE  | 0                | 0                 | 0                | 0                | APR/MAY/JUNE          | 0                  | 0                                   | 0                  | 0                |  |